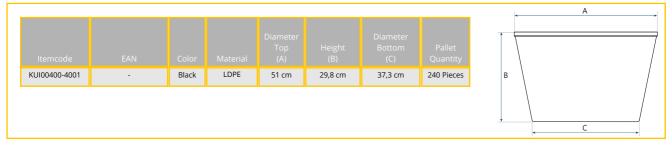

# GRIP<u>LINE</u>®

### **GRIPLINE-D 40 L tub, C-Scale**

#### **Basic data:**

| Content:                   | 40 L      |
|----------------------------|-----------|
| Weight:                    | 1300 Gram |
| Dimensions tolerance:      | ± 5 %     |
| Volume / weight tolerance: | ± 5 %     |
|                            |           |



## **Dimensions:**



# Pallet configuration (1000x1200mm)

| Pallet quantity:<br>Layers per pallet:<br>Stacks per layer:<br>Total per stack: | 240 pcs.<br>1<br>4<br>60 |  |
|---------------------------------------------------------------------------------|--------------------------|--|
| Pallet height:                                                                  | 180 cm                   |  |

All information is indicative and has been carefully drawn up. Changes in product specifications and images or type errors are reserved. No rights can be derived from this information, referring to our terms and conditions.

www.berdal.com